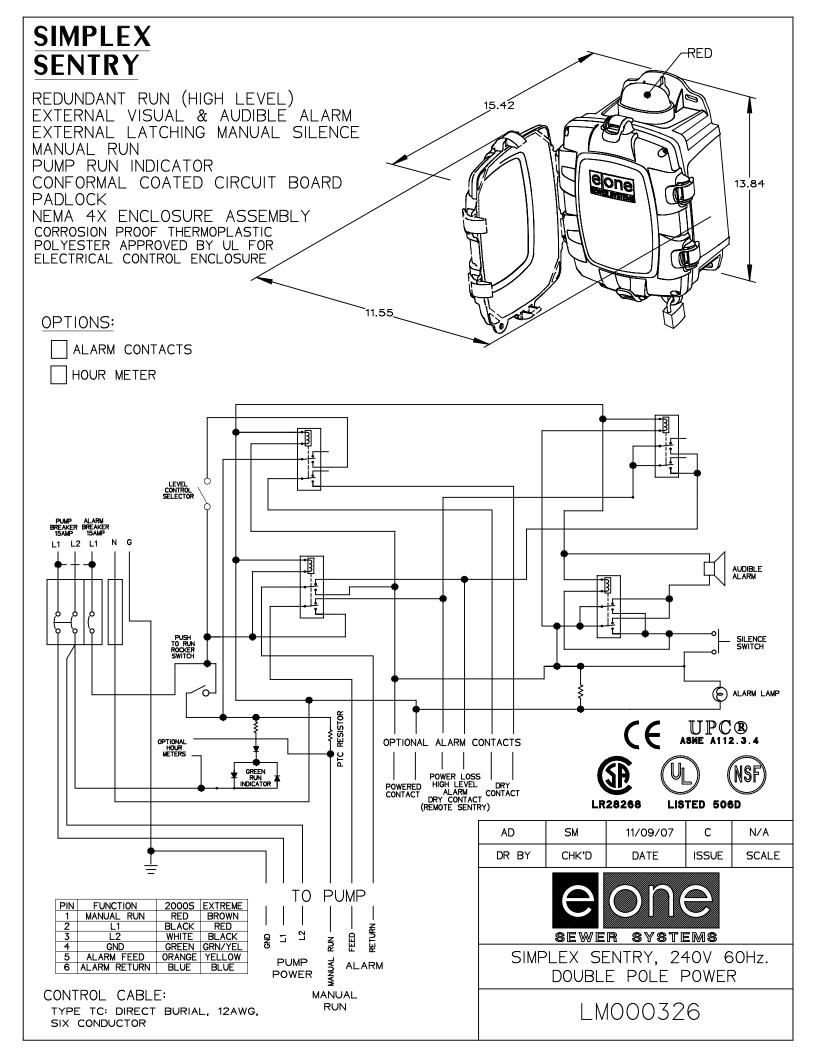

E/One Sentry panels are supplied with audible and visual high level alarms. They are easily installed in accordance with relevant national and local codes. Standard panels are approved by UL, CSA, CE and NSF to ensure high quality and safety.

The panel features a corrosion-proof, NEMA 4X-rated, thermoplastic enclosure. A padlock is provided to prevent unauthorized entry (safety front).

## **Features**

Circuit breakers, 240 or 120 VAC service

Terminal blocks and ground lugs

Audible alarm with manual silence

Manual run feature and run indicator

Redundant "Start" function with high level alarm

Safety front — authorized personnel only when locked

Conformal-coated alarm board (both sides)

Alarm board overload protection

Please consult factory for special applications.